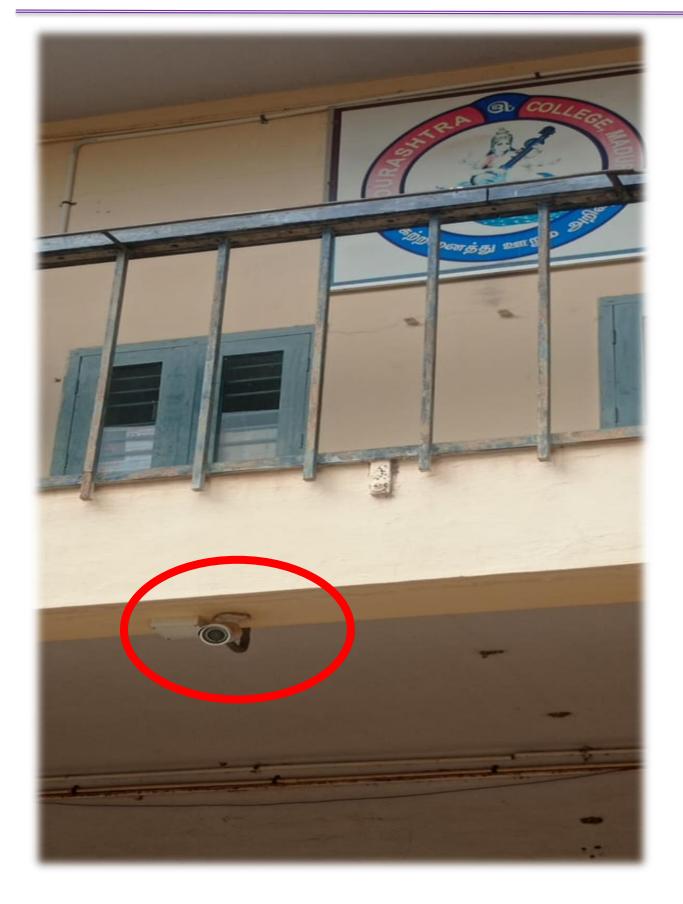

## WiFi points, LAN facilities (switches used for networking) & CCTV

(A Linguistic Minority Co-education Institution)

(Affiliated to Madurai Kamaraj University & Re-Accredited with 'B+' Grade by NAAC)

Vilachery Main Road, Pasumalai (P.O), Madurai-625004.