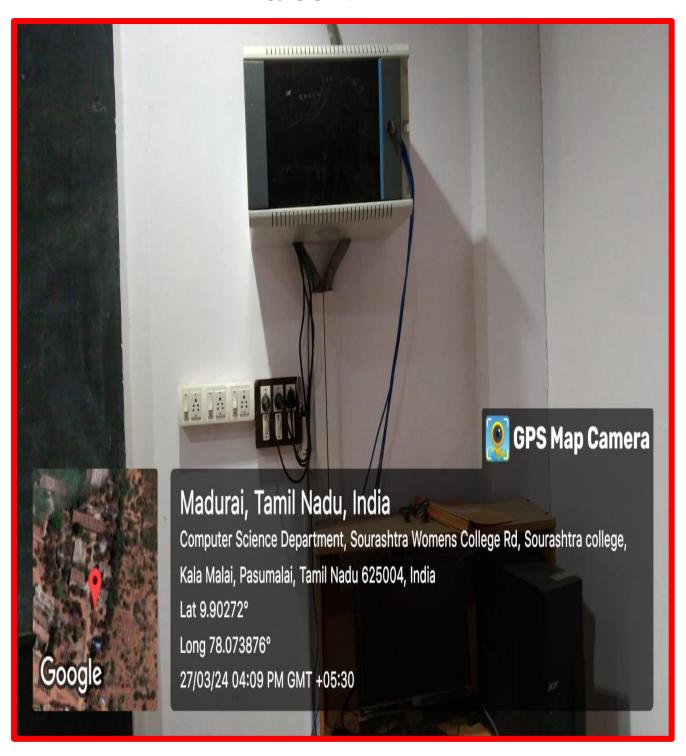

## WiFi points, LAN facilities (switches used for networking) & CCTV

(A Linguistic Minority Co-education Institution)

(Affiliated to Madurai Kamaraj University & Re-Accredited with 'B+' Grade by NAAC)

Vilachery Main Road, Pasumalai (P.O), Madurai-625004.